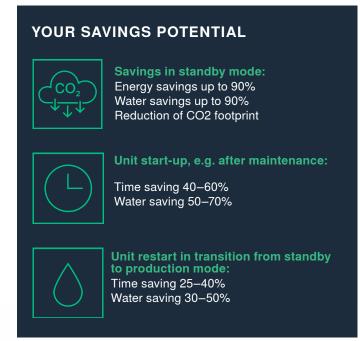

## WHY WE RECOMMEND THIS UPGRADE

- Improvement of energy efficiency
- Less water consumption in standby mode
- □ Fast return on investment
- □ Time saving during sanitization, rising and start-up process
- No change of conditions during WFI production
- Low requalification effort