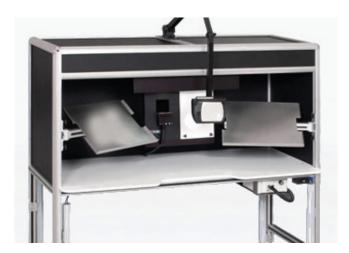

# MIH-1

- Dimensions: 1524 mm (W) x 1527 mm (H) x 692 mm (D)
- Extruded aluminum frame and black plastic panels
- White Corian® work surface
- Adjustable side trays or tube holders (syringes)
- Ergonomic lift system with adjustable height range of 30 to 46 in. (76 to 117 cm) for standing or sitting inspection

### Advantages of MIH-1

- Electrically operated lift mechanism to raise hood 16" to facilitate ergonomic sitting and standing positions
- + Side shields for better light conditions

| Additional options                      | MIH-Port | MIH-DX | MIH-LX | MIH-1 |
|-----------------------------------------|----------|--------|--------|-------|
| Fluorescent lighting                    | yes      | yes    | yes    | yes   |
| Fixed white LED lighting                | yes      | yes    | yes    | yes   |
| Adjustable intensity white LED lighting | yes      | yes    | yes    | yes   |
| Magnification lens - 1.75X              |          | yes    | yes    | yes   |
| Tyndall lighting                        |          | yes    |        | yes   |
| Automatic timing feature                |          |        | yes    | yes   |
| Vial tray holders                       |          |        |        | yes   |
| Syringe tub holders                     |          |        |        | yes   |