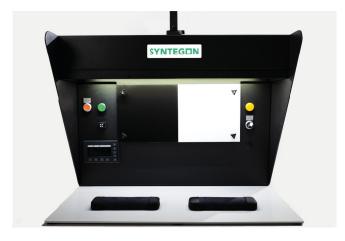

# MIH-LX

- Dimensions: 737 mm (W) x 519 mm (H) x 470 mm (D)
- Black powder coat finish
- Sensor verification of hand (and container) in the inspection zone with programmable inspection/pacing time
- White base with padded elbow rests

### Advantages of MIH-LX

- + Height adjustable lighting and background
- Equipped with timer, two LED indicator lamps, two position sensitive infra-red photoelectric sensors, one alarm buzzer, one "Timer Reset" button and an operator interface panel