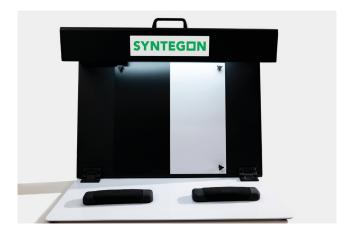

# **MIH-PORT**

- Dimensions: 708 mm (W) x 551 mm (H) x 505 mm (D)
- Black powder coat finish
- White base with padded elbow rests

#### **Advantages of MIH-Port**

- + Compact handling and storage foldable and portable
- + Elbow rests for operator's comfort