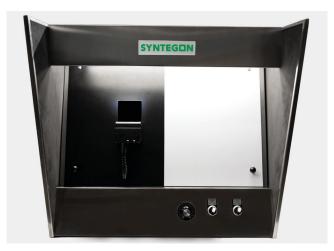

## **MIH-DX**

- Dimensions: 686 mm (W) x 616 mm (H) x 544 mm (D)
- Stainless steel enclosure
- Adjustable position angle
- Courtesy side shield

### **Advantages of MIH-DX**

- + Ideal light conditions due to side shields
- Available with tyndall light to easier detect particles in liquids