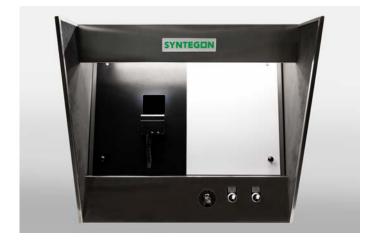

#### MIH-DX

- Dimensions: 686 mm (W) x 616 mm (H) x 544 mm (D)
- Stainless steel enclosure
- Adjustable angled background
- Courtesy side shield

#### **Advantages of MIH-DX**

- + Ideal light conditions due to side shields
- Available with tyndall light to easier detect particles in liquids