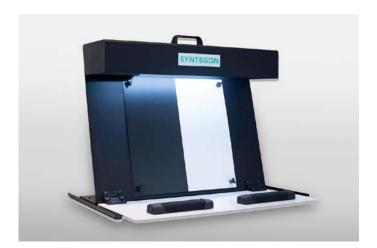

### **MIH-PORT**

- Dimensions: 708 mm (W) x 551 mm (H) x 505 mm (D)
- Black powder coat finish
- White base with padded elbow rests

#### **Advantages of MIH-Port**

- + Compact handling and storage foldable and portable
- + Elbow rests for operator's comfort