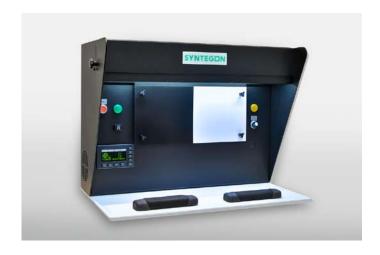

# MIH-LX

- Dimensions: 737 mm (W) x 519 mm (H) x 470 mm (D)
- Black powder coat finish
- Sensor verification of hand (and container) in the inspection zone with programmable inspection/ pacing time
- White base with padded elbow rests

#### **Advantages of MIH-LX**

- + Height adjustable lighting and background
- + Equipped with timer, two LED indicator lamps, two position sensitive infra-red photoelectric sensors, one alarm buzzer, one "Timer Reset" button and an operator interface panel