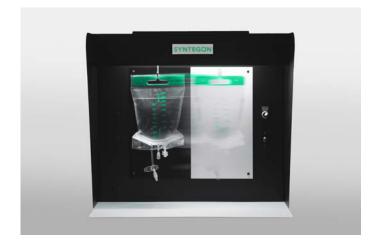

# MIH-IV

- Dimensions in mm: 768 (W) x 703 (H) x 491 (D)
- Optimal inspection environment for IV bags
- □ Large 457 x 508 mm background
- Accommodates up to 2 liter IV bags

#### **Advantages of MIH-IV**

- + A sliding hook enables the operator to hang the IV bag for clear direct inspection
- + Sliding the bag promotes the agitation of particulate movement enhancing inspection capability