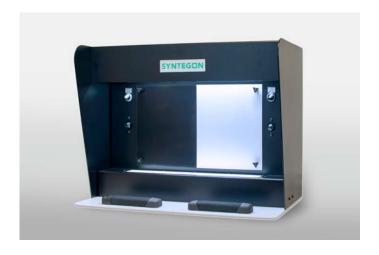

# MIH-DL

- Dimensions in mm: 692 (W) x 538 (H) x 432 (D)
- Matte black aluminum construction minimizes glare
- Dual adjustable LED lighting
- Courtesy side shield

#### **Advantages of MIH-DL**

- + Optimal environment for difficult to inspect (DIP) products
- + LED lighting features isotropic lenses to ensure homogenous lighting with minimal specular reflection or hotspots