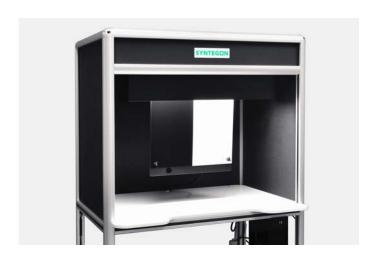

#### MIH-DX

- Dimensions: 686 mm (W) x 616 mm (H) x 544 mm (D)
- Stainless steel enclosure
- Adjustable angled background
- Courtesy side shield

#### **Advantages of MIH-DX**

- + Ideal light conditions due to side shields
- Available with tyndall light to easier detect particles in liquids