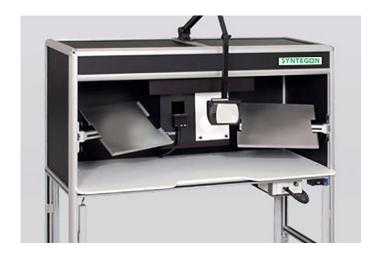

# MIH-1

- Dimensions: 1524 mm (W) x 1527 mm (H) x 692 mm (D)
- Extruded aluminum frame and black plastic panels
- White Corian® work surface
- Adjustable side trays or tub holders (syringes)
- Ergonomic lift system with adjustable height range of 30 to 46 in. (76 to 117 cm) for standing or sitting inspection

#### **Advantages of MIH-1**

- + Electrically operated lift mechanism to raise hood 16" to facilitate ergonomic sitting and standing positions
- + Side shields for better light conditions