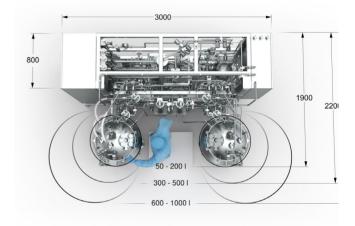

#### **Different Vessel Size and Configuration Options**

#### Applications

- **GMP** processing formulation of small volume parenteral
- Single- or multi-product processing
- Most aqueous solution and suspensions products
- Batch sizes from 50 to 1000 L
- For new or modernization projects
- Stand-alone or as integrated system with Syntegon filling line

#### **Technical Features**

- Fully integrated and automated system
- 1- or 2- vessel standard configurations
- Over 40 pretested functional modules available
- Entire system suitable for cleanroom
- Automation architecture structured according to ISA-88
- Integrated interface to filling line from Syntegon with shared CIP/SIP