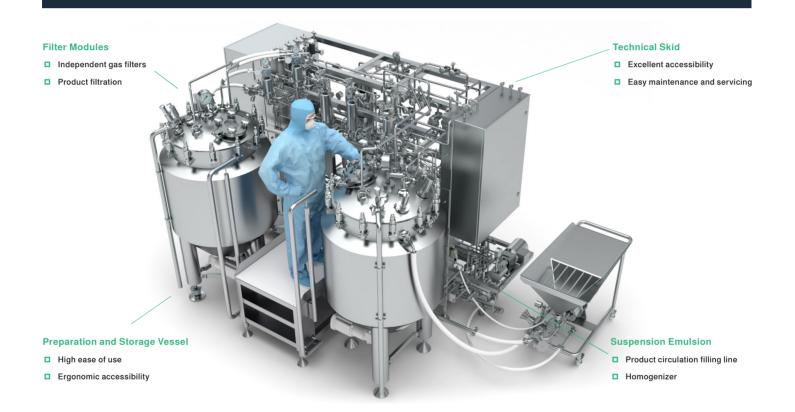

#### **Different Vessel Size and Configuration Options**

#### **Technical Features**

- Fully integrated and automated system
- 1- or 2- vessel standard configurations
- Over 40 pretested functional modules available
- Entire system suitable for cleanroom
- Automation architecture structured according to ISA-88
- Integrated interface to filling line from Syntegon with shared CIP/SIP