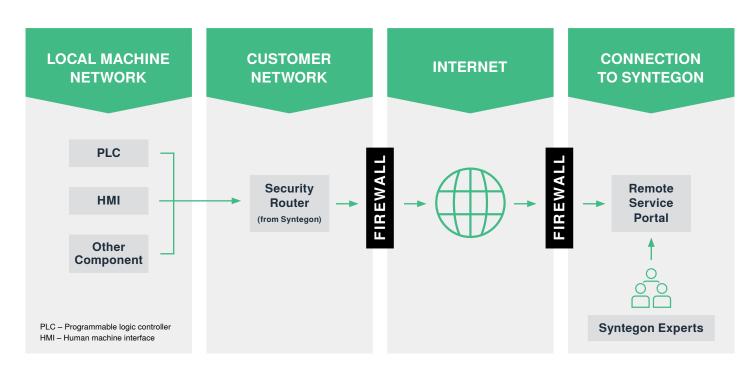

## Safe basis: the Remote Service Portal.

Remote Service by Syntegon Technology is based on the Remote Service Portal. State-of-the-art communication technologies form the backbone of the portal.

### How does it work?

The Remote Service Portal establishes a connection between your machine and our experts. This way the experts are able to quickly gain an overview of the machine status. The data connection can be set-up to most control components such as PLC, Motion Controller or HMI (Human Machine Interface).

The Remote Service Portal supports multiple protocols and technologies such as soft VPN or secure routers. Thus, different machines of various generations can be integrated. With our new image exchange application, images and short videos can be exchanged with Syntegon to improve communication.